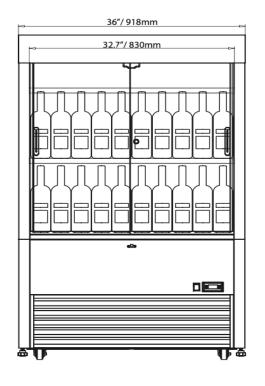

### **TECHNICAL DRAWING**

# **REFRIGERATION**

| TECHNICAL SPECIFICATION    |                                      |
|----------------------------|--------------------------------------|
| Item                       | 44439                                |
| Model                      | RS-CN-0390-L                         |
| Capacity                   | 390L/ 13.77 cu.ft.                   |
| Compressor Power           | 3/4 HP                               |
| Lamp Power                 | 5.8 W                                |
| Electrical Heating Element | 450 W                                |
| Rated Current              | 11.6 A                               |
| Temperature Range          | 2 - 10°C /35 - 50°F                  |
| Refrigerant                | R290                                 |
| Electrical                 | 110v/ 60hz/ 1Ph                      |
| Number of Shelves          | 4                                    |
| Net Dimensions             | 36" x 31" x 57"/ 918 x 792 x 1450 mm |
| Gross Dimensions           | 39" x 36" x 63"/ 991 x 914 x 1600 mm |
| Net Weight                 | 359 lbs/ 163 kgs                     |
| Gross Weight               | 352.7 lbs/ 160 kgs                   |