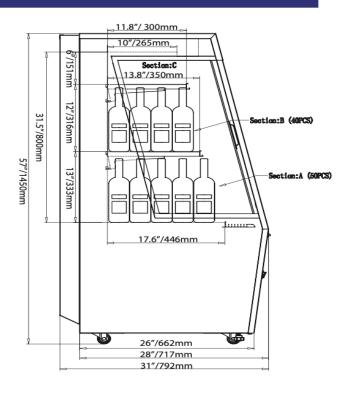

# **REFRIGERATION**

| TECHNICAL SPECIFICATION    |                                      |
|----------------------------|--------------------------------------|
| Item                       | 44439                                |
| Model                      | RS-CN-0390-L                         |
| Capacity                   | 390L/ 13.77 cu.ft.                   |
| Compressor Power           | 3/4 HP                               |
| Lamp Power                 | 5.8 W                                |
| Electrical Heating Element | 450 W                                |
| Rated Current              | 11.6 A                               |
| Temperature Range          | 2 - 10°C /35 - 50°F                  |
| Refrigerant                | R290                                 |
| Electrical                 | 110v/ 60hz/ 1Ph                      |
| Number of Shelves          | 4                                    |
| Net Dimensions             | 36" x 31" x 57"/ 918 x 792 x 1450 mm |
| Gross Dimensions           | 39" x 36" x 63"/ 991 x 914 x 1600 mm |
| Net Weight                 | 359 lbs/ 163 kgs                     |
| Gross Weight               | 352.7 lbs/ 160 kgs                   |

### **TECHNICAL DRAWING**