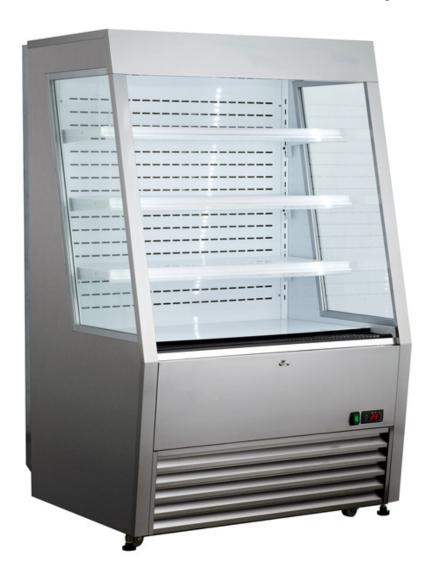

# 36" Grab-and-Go Open Refrigerated Display Case

ITEM: 44439 MODEL: RS-CN-0390-L

## Keep Your Products Fresh and Ready to Serve

Showcase your products with style using this 36" open refrigerated floor display case. Bright LED lighting enhances visibility, while the convenient pull-down night curtain helps maintain freshness. A digital temperature controller lets you easily adjust settings to suit your needs. Perfect for convenience stores, delis, bakeries, and restaurants—this display case is designed to boost impulse sales and keep your items looking their best.

#### **FEATURES:**

- Heavy-duty stainless steel body
- Brilliant Internal LED lighting at 2 front sides
- Digital temperature controller & display
- 4 Castors with 2 brakes
- Double tempered glass
- · A durable night curtain
- · Ventilated cooling system
- Automatic defrost
- · Filter mesh in front of base
- Adjustable shelves